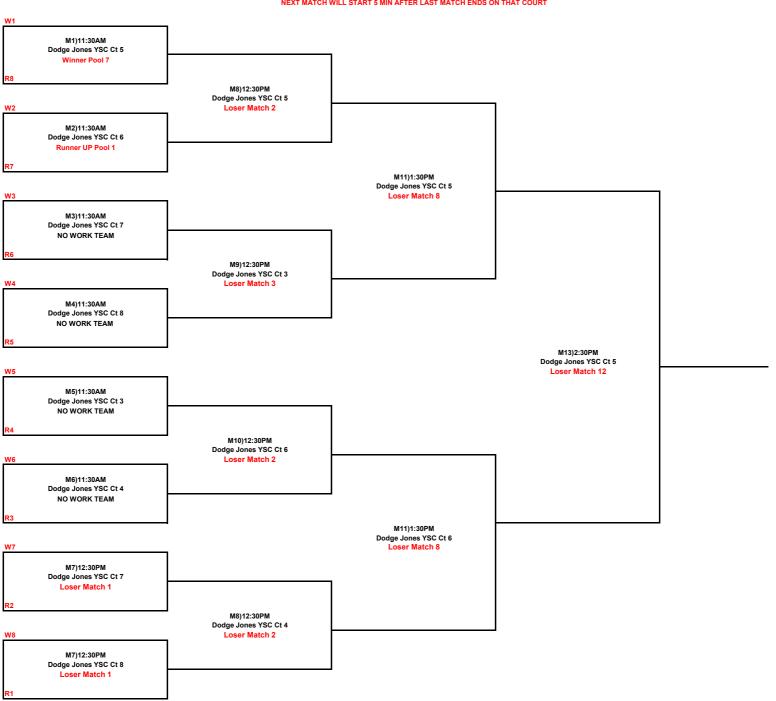

#### **MATCHES 2 OF 3 SETS TO 15 POINTS**

ALL TIMES AFTER 1ST MATCHES ARE APPROXIMATE
NEXT MATCH WILL START 5 MIN AFTER LAST MATCH ENDS ON THAT COURT